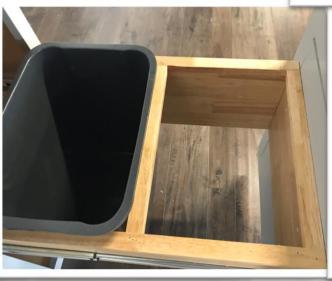

We Stock Full Height Base Cabinets From 9 to 36 Inches Wide

Rails And Stiles Are Constructed With 100% Solid Birch

BASE & TALL Pack Panel, 1/2-Dovetail Into Side Panel, Back Panel Constructed, 1/2" Plywood + 1/4" Plywood Picture Frame, Total Nailer Thickness, 3/4"

Rollout Tray, Side Mounted, Soft Close Slides. Very Quiet Ball Bearing Motion, Easily Detachable, Easy To Install.

Plywood Side Panel is
Dovetailed Into Face Frame,
Plywood Back Panel Is
Dovetailed Into Side Panel