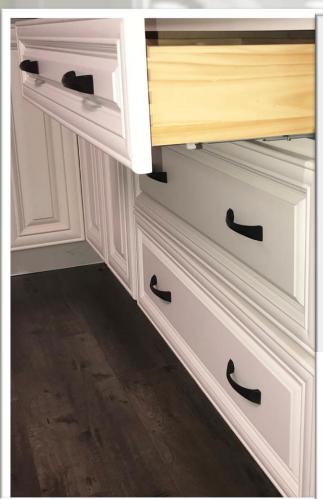

We Stock Full Height Base Cabinets From 9 to 36 Inches Wide

Rails And Stiles Are Constructed With 100% Solid Birch

BASE & TALL Pack Panel, 1/2-Dovetail Into Side Panel, Back Panel Constructed, 1/2" Plywood + 1/4" Plywood Picture Frame, Total Nailer Thickness, 3/4"