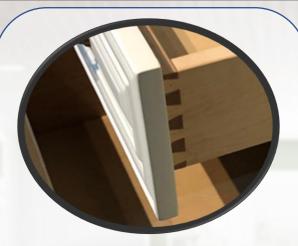

5/8-Inch-Thick Solid
Wood Dovetailed
Drawer Box Sides With
1/2-Inch-Thick
Plywood Drawer
Bottom

All Cabinets Are Constructed Using Six Way Adjustable Soft Close Hinge

All Cabinets Are
Constructed Using Under
Mounted Full Extension
Soft Close Drawer Slides