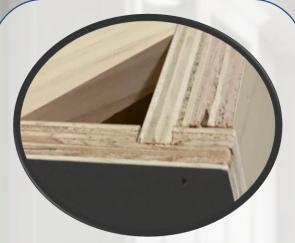

We Stock Full Height Base Cabinets From 9 to 36 Inches Wide

Rails And Stiles Are Constructed With 100% Solid Birch

BASE & TALL Pack Panel, 1/2-Dovetail Into Side Panel, Back Panel Constructed, 1/2" Plywood + 1/4" Plywood Picture Frame, Total Nailer Thickness, 3/4"

WALL Pack Panel, 1/2-Dovetail Into Side Panel, Back Panel, 1/2" Plywood + 1/4" Plywood Picture Frame + 1/2" Plywood Mounter To End Panel Nailer, Total Nailer Thickness, 1-3/4"/

Rollout Tray Construction, 3" Tall, Dovetailed Sides Similar To Base Cabinet Drawer, 1/4" Plywood Bottom, Natural Finish