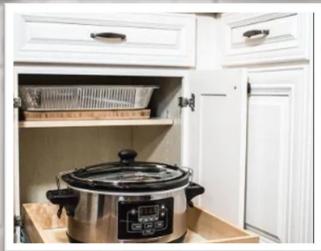

Rollout Tray, Side Mounted, Soft Close Slides. Very Quiet Ball Bearing Motion, Easily Detachable, Easy To Install.

Plywood Side Panel is
Dovetailed Into Face Frame,
Plywood Back Panel Is
Dovetailed Into Side Panel