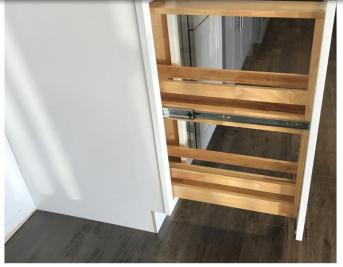

WALL Pack Panel, 1/2-Dovetail Into Side Panel, Back Panel, 1/2" Plywood + 1/4" Plywood Picture Frame + 1/2" Plywood Mounter To End Panel Nailer, Total Nailer Thickness, 1-3/4"/

Rollout Tray Construction, 3" Tall, Dovetailed Sides Similar To Base Cabinet Drawer, 1/4" Plywood Bottom, Natural Finish

Rollout Tray, Side Mounted, Soft Close Slides. Very Quiet Ball Bearing Motion, Easily Detachable, Easy To Install.

Plywood Side Panel is
Dovetailed Into Face Frame,
Plywood Back Panel Is
Dovetailed Into Side Panel