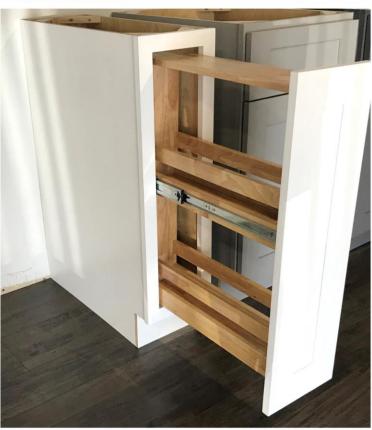

We Stock Full Height Base Cabinets From 9 to 36 Inches Wide

Rails And Stiles Are Constructed With 100% Solid Birch

BASE & TALL Pack Panel, 1/2-Dovetail Into Side Panel, Back Panel Constructed, 1/2" Plywood + 1/4" Plywood Picture Frame, Total Nailer Thickness, 3/4"

Rollout Tray, Side Mounted, Soft Close Slides. Very Quiet Ball Bearing Motion, Easily Detachable, Easy To Install.

Plywood Side Panel is
Dovetailed Into Face Frame,
Plywood Back Panel Is
Dovetailed Into Side Panel