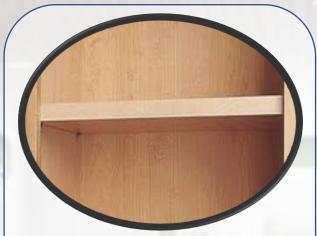

We Stock Full Height Base Cabinets From 9 to 36 Inches Wide

Rails And Stiles Are Constructed With 100% Solid Birch

BASE & TALL Pack Panel, 1/2-Dovetail Into Side Panel, Back Panel Constructed, 1/2" Plywood + 1/4" Plywood Picture Frame, Total Nailer Thickness, 3/4"