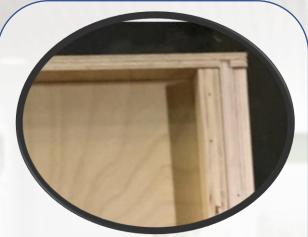

WALL Pack Panel, 1/2-Dovetail Into Side Panel, Back Panel, 1/2" Plywood + 1/4" Plywood Picture Frame + 1/2" Plywood Mounter To End Panel Nailer, Total Nailer Thickness, 1-3/4"/

Rollout Tray Construction, 3" Tall, Dovetailed Sides Similar To Base Cabinet Drawer, 1/4" Plywood Bottom, Natural Finish

Rollout Tray, Side Mounted, Soft Close Slides. Very Quiet Ball Bearing Motion, Easily Detachable, Easy To Install.

Plywood Side Panel is
Dovetailed Into Face Frame,
Plywood Back Panel Is
Dovetailed Into Side Panel