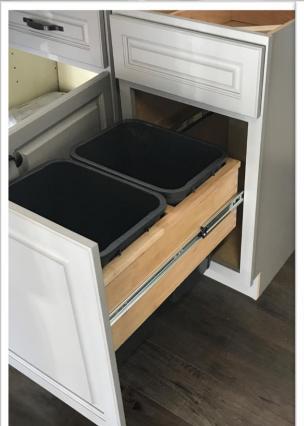

We Stock Full Height Base Cabinets From 9 to 36 Inches Wide

Rails And Stiles Are Constructed With 100% Solid Birch

BASE & TALL Pack Panel, 1/2-Dovetail Into Side Panel, Back Panel Constructed, 1/2" Plywood + 1/4" Plywood Picture Frame, Total Nailer Thickness, 3/4"

Rollout Tray, Side Mounted, Soft Close Slides. Very Quiet Ball Bearing Motion, Easily Detachable, Easy To Install.

Plywood Side Panel is
Dovetailed Into Face Frame,
Plywood Back Panel Is
Dovetailed Into Side Panel