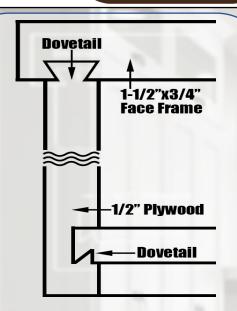

We Stock Full Height Base Cabinets From 9 to 36 Inches Wide

Rails And Stiles Are Constructed With 100% Solid Birch

BASE & TALL Pack Panel, 1/2-Dovetail Into Side Panel, Back Panel Constructed, 1/2" Plywood + 1/4" Plywood Picture Frame, Total Nailer Thickness, 3/4"

WALL Pack Panel, 1/2-Dovetail Into Side Panel, Back Panel, 1/2" Plywood + 1/4" Plywood Picture Frame + 1/2" Plywood Mounter To End Panel Nailer, Total Nailer Thickness, 1-3/4"/

Rollout Tray Construction, 3" Tall, Dovetailed Sides Similar To Base Cabinet Drawer, 1/4" Plywood Bottom, Natural Finish

Rollout Tray, Side Mounted, Soft Close Slides. Very Quiet Ball Bearing Motion, Easily Detachable, Easy To Install.

Plywood Side Panel is
Dovetailed Into Face Frame,
Plywood Back Panel Is
Dovetailed Into Side Panel