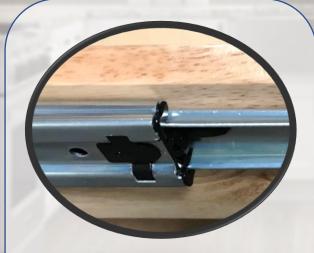

5/8-Inch-Thick Solid
Wood Dovetailed
Drawer Box Sides With
1/2-Inch-Thick
Plywood Drawer
Bottom

All Cabinets Are Constructed Using Six Way Adjustable Soft Close Hinge

All Cabinets Are
Constructed Using Under
Mounted Full Extension
Soft Close Drawer Slides