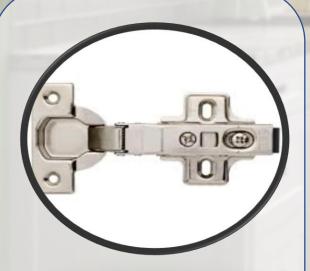

5/8-Inch-Thick Solid
Wood Dovetailed
Drawer Box Sides With
1/2-Inch-Thick
Plywood Drawer
Bottom

All Cabinets Are Constructed Using Six Way Adjustable Soft Close Hinge

All Cabinets Are
Constructed Using Under
Mounted Full Extension
Soft Close Drawer Slides