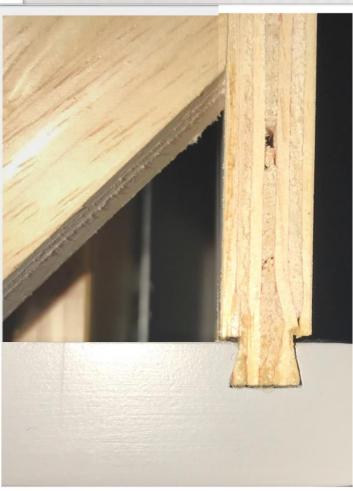

We Stock Full Height Base Cabinets From 9 to 36 Inches Wide

Rails And Stiles Are Constructed With 100% Solid Birch

BASE & TALL Pack Panel, 1/2-Dovetail Into Side Panel, Back Panel Constructed, 1/2" Plywood + 1/4" Plywood Picture Frame, Total Nailer Thickness, 3/4"

WALL Pack Panel, 1/2-Dovetail Into Side Panel, Back Panel, 1/2" Plywood + 1/4" Plywood Picture Frame + 1/2" Plywood Mounter To End Panel Nailer, Total Nailer Thickness, 1-3/4"/

Rollout Tray Construction, 3" Tall, Dovetailed Sides Similar To Base Cabinet Drawer, 1/4" Plywood Bottom, Natural Finish