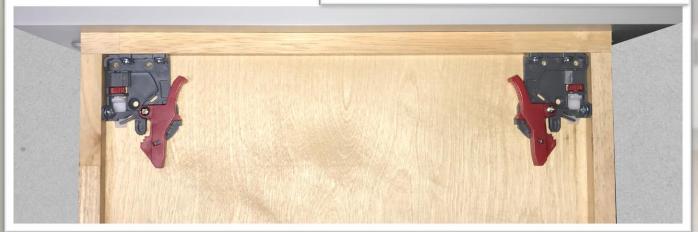

5/8-Inch-Thick Solid
Wood Dovetailed
Drawer Box Sides With
1/2-Inch-Thick
Plywood Drawer
Bottom

All Cabinets Are Constructed Using Six Way Adjustable Soft Close Hinge

All Cabinets Are
Constructed Using Under
Mounted Full Extension
Soft Close Drawer Slides