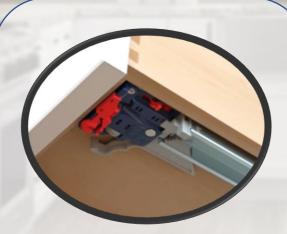

5/8-Inch-Thick Solid
Wood Dovetailed
Drawer Box Sides With
1/2-Inch-Thick
Plywood Drawer
Bottom

All Cabinets Are Constructed Using Six Way Adjustable Soft Close Hinge

All Cabinets Are
Constructed Using Under
Mounted Full Extension
Soft Close Drawer Slides