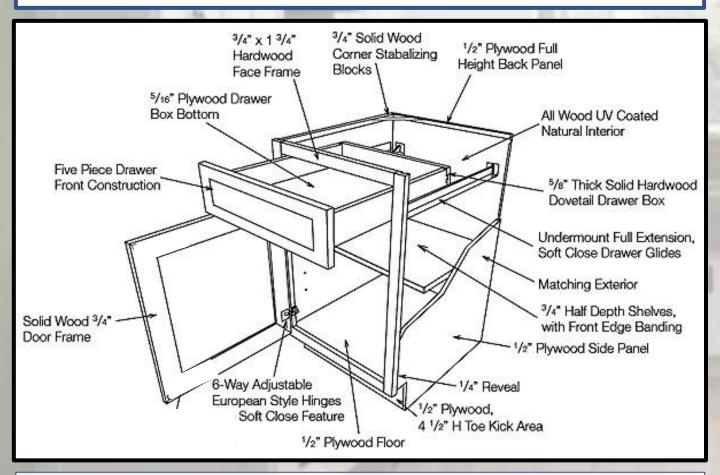

#### **Cabinet Construction**

- Door And Drawer Rails And Stiles Are Constructed Using Solid Birch
- 5 Piece Door And Drawer
- Cabinet Box Constructed Using ½-Inch Furniture Grade Ply-Wood
- Solid Wood Dovetailed Cabinet Drawer Box
- Under Mounted Soft Close Drawer Slides
- 6 Way Adjustable Soft Close Hinges
- Dovetail Face Frame, Side Panels, and Back Panels
- Lifetime Guarantee
- Ready To Ship Or Pick-up Within 24 Hours

We Ship Everywhere!!

We Stock 12, 18, 30, 36, & 42 Inch Tall Glass Door Wall Cabinets With Finished Interiors From 9 to 36 Inches Wide

Cabinets Are Constructed
Using 1/2-Inch Birch
Plywood-Exterior Side
Panel Finished The Same
As Door Color, Interior
Natural UV Finish

We Stock Full Height Base Cabinets From 9 to 36 Inches Wide

Rails And Stiles Are Constructed With 100% Solid Birch

BASE & TALL Pack Panel, 1/2-Dovetail Into Side Panel, Back Panel Constructed, 1/2" Plywood + 1/4" Plywood Picture Frame, Total Nailer Thickness, 3/4"

WALL Pack Panel, 1/2-Dovetail Into Side Panel, Back Panel, 1/2" Plywood + 1/4" Plywood Picture Frame + 1/2" Plywood Mounter To End Panel Nailer, Total Nailer Thickness, 1-3/4"/

Rollout Tray Construction, 3" Tall, Dovetailed Sides Similar To Base Cabinet Drawer, 1/4" Plywood Bottom, Natural Finish

Rollout Tray, Side Mounted, Soft Close Slides. Very Quiet Ball Bearing Motion, Easily Detachable, Easy To Install.

Plywood Side Panel is
Dovetailed Into Face Frame,
Plywood Back Panel Is
Dovetailed Into Side Panel

5/8-Inch-Thick Solid
Wood Dovetailed
Drawer Box Sides With
1/2-Inch-Thick
Plywood Drawer
Bottom

All Cabinets Are Constructed Using Six Way Adjustable Soft Close Hinge

All Cabinets Are
Constructed Using Under
Mounted Full Extension
Soft Close Drawer Slides