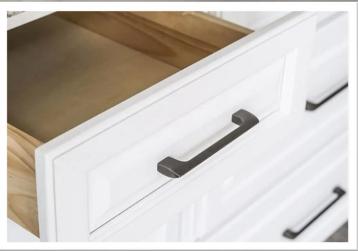

5/8-Inch-Thick Solid
Wood Dovetailed
Drawer Box Sides With
1/2-Inch-Thick
Plywood Drawer
Bottom

All Cabinets Are Constructed Using Six Way Adjustable Soft Close Hinge

All Cabinets Are
Constructed Using Under
Mounted Full Extension
Soft Close Drawer Slides